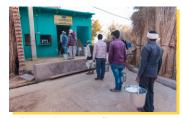

### MILK COLLECTION FROM FARMERS

Procurement and collection of milk is undertaken with most modern management system and IT intervention. It involves use of automatic milk collection unit (AMCU/DPMCU). The person is selected as VSP after proper screening.

The milk is collected in the both shift i.e. morning and evening throughout the year, through the Village Level Milk Collection Center, (VLCs).

A team of qualified and trained supervisors is engaged to control & monitor the activities at VLC level. They also train, guide and facilitate the VSP to accomplish his take of procuring good quality milk from the producers.