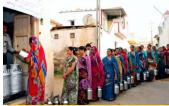

The milk is collected in the both shift i.e. morning and evening throughout the year, through the Village Level Milk Collection Center, (VLCs).

A team of qualified and trained supervisors is engaged to control & monitor the activities at VLC level. They also train, guide and facilitate the VSP to accomplish his take of procuring good quality milk from the producers.

Each producer is trained in hygienic milking procedure and carrying milk.

Milk from VLCs is brought to MCC through milk vans in hygienic aluminum cans as per the schedule time table so that quality of milk remains good and it is immediately chilled below 5°C to keep the quality of milk intact.