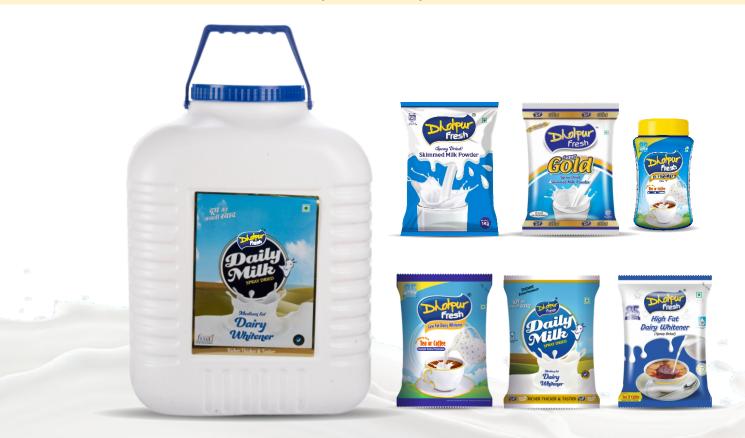

## ABOUT US

Bhole Baba Milk Food Group was established in 1987 as a small entity and over the years the Group has contributed significantly to achieving this height through a series of innovations. We are producing and marketing a wide range of dairy products like Ghee, Skimmed Milk Powder, Milk mix (for tea and coffee), Whole Milk Powder, and Pasteurized butter under the brand name "Dholpur Fresh".