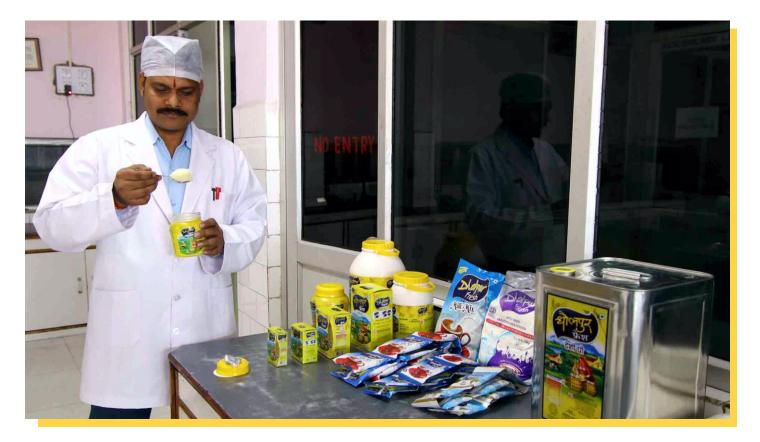

## ABOUT US

Bhole Baba Milk Food Group was established in 1987 as a small entity and over the years the Group has contributed significantly to achieving this height through a series of innovations. We are producing and marketing a wide range of dairy products like Ghee, Skimmed Milk Powder, Milk mix (for tea and coffee), Whole Milk Powder, and Pasteurized butter under the brand name "Dholpur Fresh".

#### **COW GHEE**

Ghee is super healthy for our body and has the required Vitamins A, D, E, and K. Our Ghee is made from fresh cream which gives it a granular texture and a fresh aroma. In this hustle and bustle of daily life, a spoon of ghee will keep you Active and Full of Energy. Our Ghee will strengthen the sensory organs, muscle movements, helps nourish the skin, and improve complexion. It is a quality product that is made following regulatory standards to give you energy and vitality. It can be applied on Roti, Paranthas, or for Cooking, Garnishing, and even making Sweets and others.

Size Available :- 15Ltr, 5Ltr, 1Ltr, 500ml. 200ml. & 100ml. Tin, Ceka Pack, Pet Jar