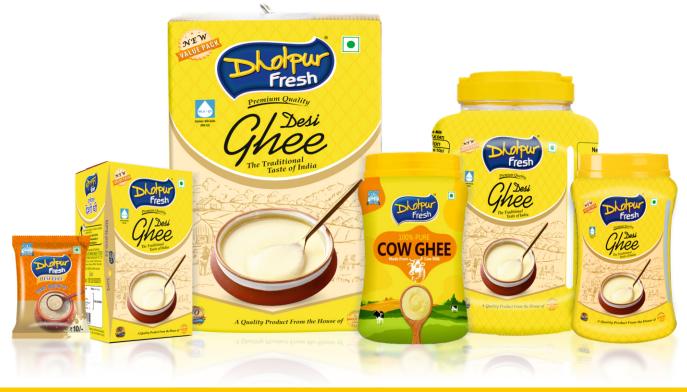

### **OUR PRODUCTS**

www.bholebabadlp.com

### **OUR PRODUCTS**

#### **COW GHEE**

Ghee is super healthy for our body and has the required Vitamins A, D, E, and K. Our Ghee is made from fresh cream which gives it a granular texture and a fresh aroma. In this hustle and bustle of daily life, a spoon of ghee will keep you Active and Full of Energy. Our Ghee will strengthen the sensory organs, muscle movements, helps nourish the skin, and improve complexion. It is a quality product that is made following regulatory standards to give you energy and vitality. It can be applied on Roti, Paranthas, or for Cooking, Garnishing, and even making Sweets and others.

Size Available :- 15Ltr, 5Ltr, 1Ltr, 500ml. 200ml. & 100ml. Tin, Ceka Pack, Pet Jar