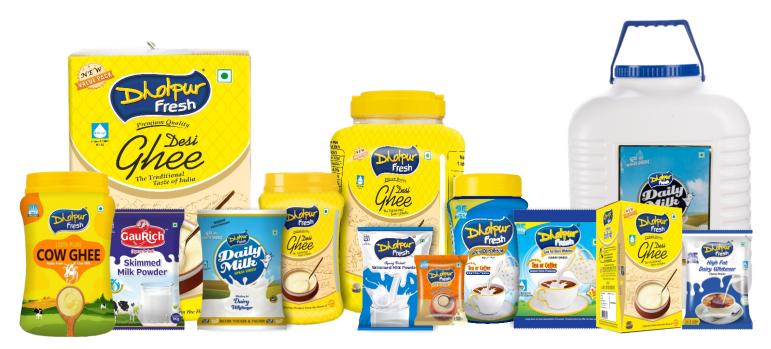

### **OUR PRODUCTS**

www.bholebabadlp.com

### **OUR PRODUCTS**

#### **COW GHEE**

Ghee is super healthy for our body and has the required Vitamins A, D, E, and K. Our Ghee is made from fresh cream which gives it a granular texture and a fresh aroma. In this hustle and bustle of daily life, a spoon of ghee will keep you Active and Full of Energy. Our Ghee will strengthen the sensory organs, muscle movements, helps nourish the skin, and improve complexion. It is a quality product that is made following regulatory standards to give you energy and vitality. It can be applied on Roti, Paranthas, or for Cooking, Garnishing, and even making Sweets and others.

Size Available :- 15Ltr, 5Ltr, 1Ltr, 500ml. 200ml. & 100ml. Tin, Ceka Pack, Pet Jar