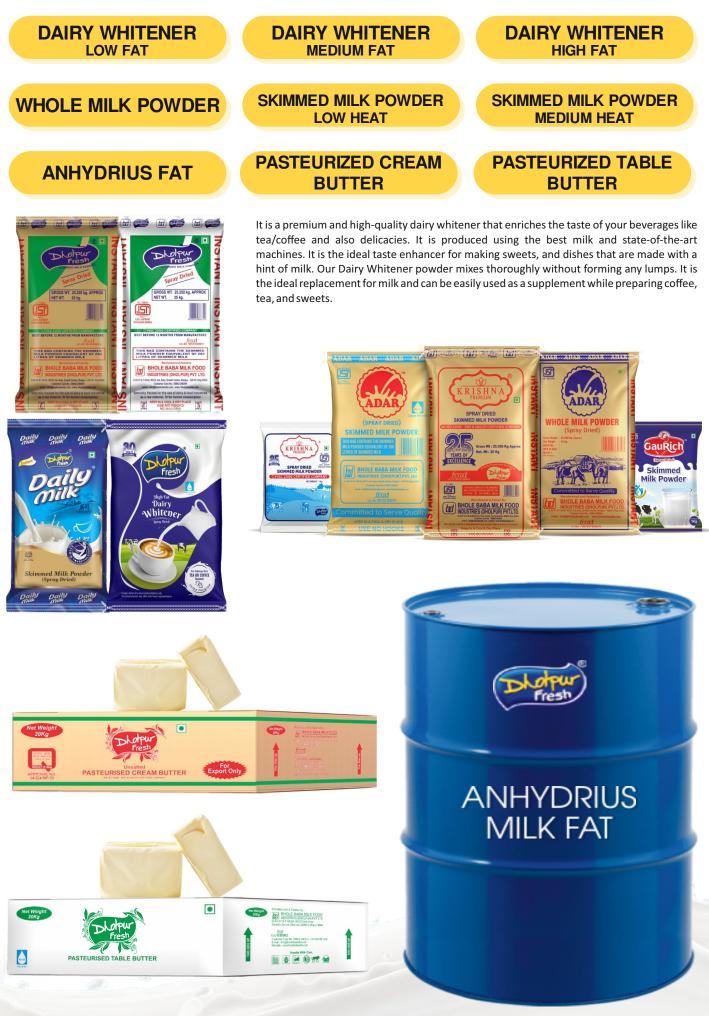

#### **VISION & MISSION**

- Maintaining our market reputation as premium brand "DHOLPUR FRESH" by building relationship and creating unique plan of person and professional factor.
- Providing best quality products like GHEE, SMP (Medium Heat), SMP (Low Heat), Dairy Whitener and Butter among wide spectrum of consumers all over the domestic and international market.
- Adopting technological up-gradation and innovation to manufacturing and packing safe and hygienic milk product under 'DHOLPUR FRESH' brand.

Bhole Baba Dholpur is an established brand both nationally & overseas which export and sales products like Desi Ghee. Skimmed milk powder, Dairy whitener, AMF, Pasteurized Butter in both the market. Marketing operations are being managed by a highly dedicated marketing team